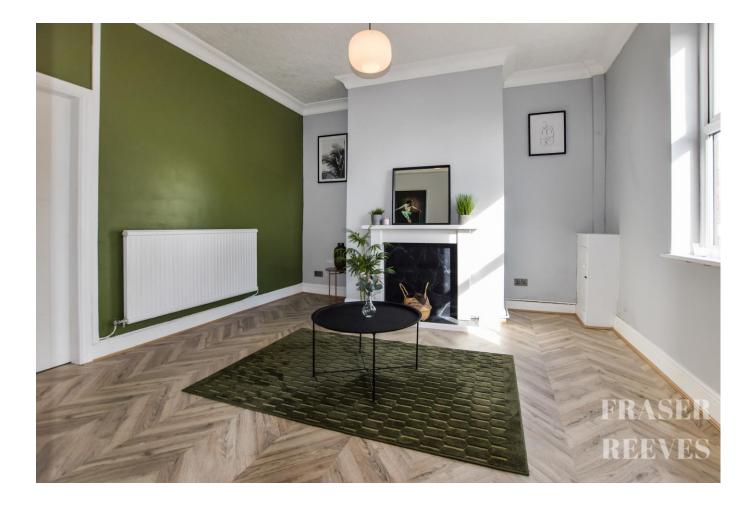

# RAILWAY ROAD, GOLBORNE, WARRINGTON, WA3 3BY

An Outstanding Double Fronted Three Bedroom End Terrace Home Situated In A Conveniently Central Position, Featuring A Stunning Dining Kitchen, A Contemporary Family Bathroom, A Separate Shower Room, And Two Generous Reception Rooms.

A stone's throw from shops and facilities, this spacious home incorporates a hallway, lounge, sitting room, and dining/kitchen all on the ground floor, with three generous bedrooms, a family bathroom, and a shower room on the first floor.