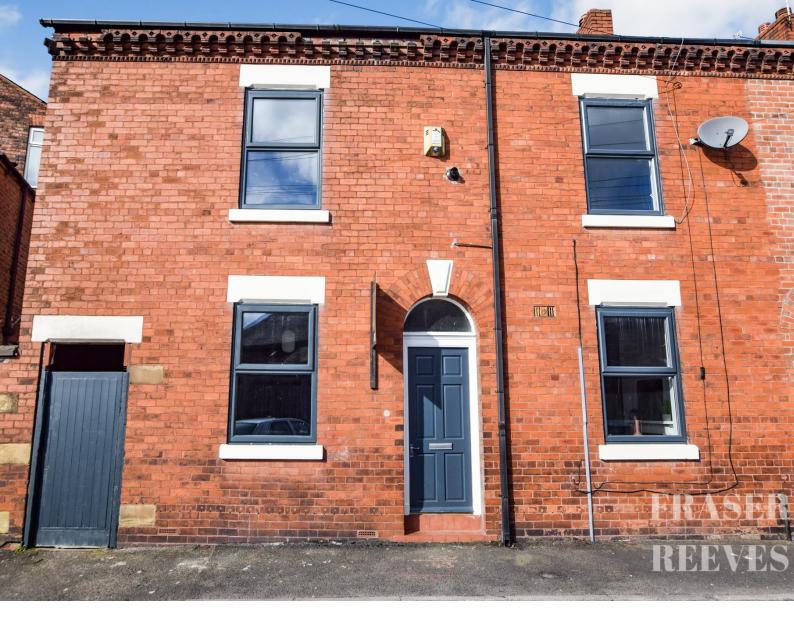

# RAILWAY ROAD, GOLBORNE, WARRINGTON, WA3 3BY

An Outstanding Double Fronted Three Bedroom End Terrace Home Situated In A Conveniently Central Position, Featuring A Stunning Dining Kitchen, A Contemporary Family Bathroom, A Separate Shower Room, And Two Generous Reception Rooms.

A stone's throw from shops and facilities, this spacious home incorporates a hallway, lounge, sitting room, and dining/kitchen all on the ground floor, with three generous bedrooms, a family bathroom, and a shower room on the first floor.