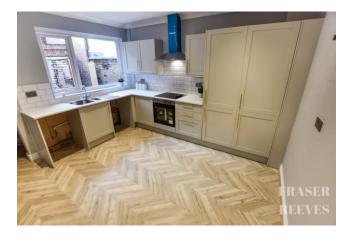

# RAILWAY ROAD, GOLBORNE, WARRINGTON, WA3 3BY

An Outstanding Double Fronted Three Bedroom End Terrace Home Situated In A Conveniently Central Position, Featuring A Stunning Dining Kitchen, A Contemporary Family Bathroom, A Separate Shower Room, And Two Generous Reception Rooms.

A stone's throw from shops and facilities, this spacious home incorporates a hallway, lounge, sitting room, and dining/kitchen all on the ground floor, with three generous bedrooms, a family bathroom, and a shower room on the first floor.