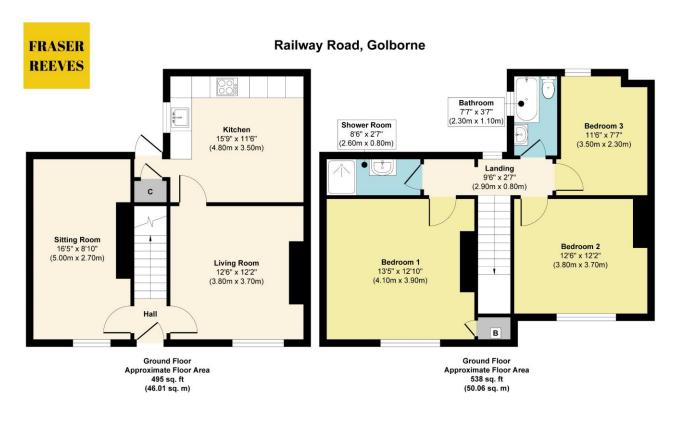

A stone's throw from shops and facilities, this spacious home incorporates a hallway, lounge, sitting room, and dining/kitchen all on the ground floor, with three generous bedrooms, a family bathroom, and a shower room on the first floor.

Externally there is a small enclosed courtyard style garden with side access gate.

Approx. Gross Internal Floor Area 1033 sq. ft / 96.07 sq. m Illustration for identification purposes only, measurements are approximate, not to scale. Produced by Elements Property